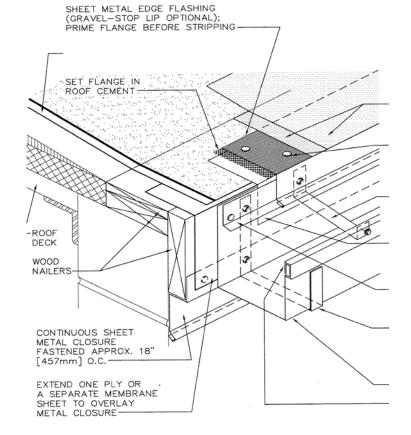

MULTI-PLY POLYMAR ROOF SYSTEM

MULTIPLE- PLY URETHANE WITH FABRIC

FASTENERS AT APPROX. 3' O.C. STAGGERED

GUTTER SPACER ALTERNATELY SPACED FROM BRACKETS

URETHANE TRANSITION WITH FABRIC INTO GUTTER

OPTIONAL CONTINUOUS CLEAT

GUTTER BRACKET SUPPORT AT 12" TO 36" DEPENDING ON CONDITIONS

SHEET METAL GUTTER

OPTIONAL: TURN DOWN



## NOTES:

- IN CLIMATES WHERE THE WINTER TEMPERATURE REMAINS BELOW FREEZING FOR EXTENDED PERIODS OF TIME, EXTEND SYSTEM DIRECTLY INTO GUTTER WITH 3 COURSE URETHANE AND REINFORCEMENT FABRIC.
- 2. GUTTER BRACKETS ARE TO BE 1 GGUAGE HEAVIER THAN GUTTER STOCK..
- 3. ATTACH WOOD NAILERS TO WALL/DECK WITH SUITABLE FASTENERS.
- 4. DESIGN GUTTER EXPANTION JOINTS PLACED AT APPROPRIATE INTERVALS COMMENSURATE THE TYPE OF METAL.

ADUREL POLYMAR ROOFING SYSTEMS **GUTTER** 

AGD-1